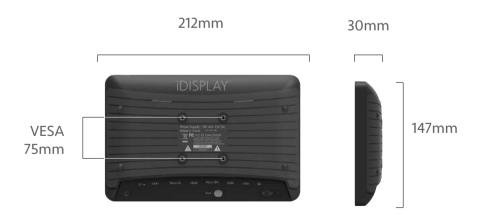

| Panel Information   | Screen Size             | 8"                                                                                                                                                                                                               |
|---------------------|-------------------------|------------------------------------------------------------------------------------------------------------------------------------------------------------------------------------------------------------------|
|                     | Resolution              | 1280 x 800 Pixels                                                                                                                                                                                                |
|                     | Brightness              | 280 cd/m²                                                                                                                                                                                                        |
|                     | Contrast Ratio          | 900                                                                                                                                                                                                              |
|                     |                         |                                                                                                                                                                                                                  |
|                     | Aspect Ratio            | 16:10                                                                                                                                                                                                            |
|                     | Active Area Size (WxH)  | 172.2 x 107.6mm                                                                                                                                                                                                  |
|                     | Viewing Angle Touch     | 80°/80°(H), 80°/80°(V)                                                                                                                                                                                           |
|                     | Touch Technology        | Capacitive G+G 5 point                                                                                                                                                                                           |
| Hardware and OS     | CPU                     | RK3188, Cortex-A9, up to 1.6GHz Quad Core                                                                                                                                                                        |
|                     | GPU                     | Mali 400 MP4, 600MHz                                                                                                                                                                                             |
|                     | Internal Memory         | 1GB, DDR3                                                                                                                                                                                                        |
|                     | Flash Memory            | 8GB                                                                                                                                                                                                              |
|                     | Operating System        | Android 4.4 / 5.1                                                                                                                                                                                                |
|                     | Battery                 | No Battery (Standard)                                                                                                                                                                                            |
| Video/Images        | Video Formats           | 3GP, MP4, AVI, MKV, FLV, MOV                                                                                                                                                                                     |
|                     | Video Codecs            | MPG-1, MPG-2, MPG-4, H.263, H.264, VC-1, RV, VP6/VP8, MVC                                                                                                                                                        |
|                     | Image Formats           | JPG/JPEG, PNG, BMP                                                                                                                                                                                               |
|                     | HDMI Output             | Mini HDMI                                                                                                                                                                                                        |
|                     | Playback Software       | Built-in software allows for easy setup of a playlist of videos and/or stills which can be looped infinitely without any additional software. Alternatively, any installed app can be auto-started upon boot-up. |
| Audio               | Speakers                | 1W x 2                                                                                                                                                                                                           |
|                     | Audio Codecs            | MP3, WMA, AAC, FLAC, WAV                                                                                                                                                                                         |
| Communications      | Bluetooth               | 4.0                                                                                                                                                                                                              |
|                     | Wi-Fi                   | 802.11 b/g/n 2.4GHz                                                                                                                                                                                              |
|                     | Wired Ethernet          | 100M/1000M, RJ45                                                                                                                                                                                                 |
|                     | Wireless 3G             | Through internal Mini-PCIE Card (Optional)                                                                                                                                                                       |
| General information | Color                   | Black                                                                                                                                                                                                            |
|                     | Camera                  | No Camera (Standard), 5MP (Optional)                                                                                                                                                                             |
|                     | I/O ports               | DC, Mini HDMI, 3.5mm Audio Output Jack, USB 2.0 Host x 2, Micro USB 2.0 OTG x 1, RJ45                                                                                                                            |
|                     | Included in Box         | Display Unit, Power Adapter, VESA 75mm to 100mm Bracket, Power Cable, User Manual, Warranty                                                                                                                      |
|                     | Optional Accessories    | Floor stand, counter stand (L), shelf clip, adjustable shelf clip, wall bracket, rotating bracket                                                                                                                |
|                     | Sensors                 | G-Sensor (3-Axis accelerometer)                                                                                                                                                                                  |
|                     | Power Input             | 12V/2A                                                                                                                                                                                                           |
|                     | Power Consumption       | 15W (max)                                                                                                                                                                                                        |
|                     | Power Over Ethernet     | Through RJ45                                                                                                                                                                                                     |
|                     |                         | 0-40 °C                                                                                                                                                                                                          |
|                     | Operating Temperature   |                                                                                                                                                                                                                  |
|                     | Relative Humidity       | 85%                                                                                                                                                                                                              |
|                     | Certifications          | Display Unit: ROHS, FCC and CE complaint Power Supply Unit: UL, FCC and CE compliant Battery: UL, UN38.3                                                                                                         |
| Dimensions          | Size (L x W x H)        | 212 x 147 x 30mm                                                                                                                                                                                                 |
|                     | Product Weight          | 0.55kg                                                                                                                                                                                                           |
|                     | Gift Box Size           | 344 x 215 x 65mm                                                                                                                                                                                                 |
|                     | Master Carton Size      | 360 x 285 x 235mm                                                                                                                                                                                                |
|                     | Master Carton Weight    | 5kg                                                                                                                                                                                                              |
|                     | Units per Master Carton | 4pcs                                                                                                                                                                                                             |
|                     | Units per Master Carton | 4рсѕ                                                                                                                                                                                                             |