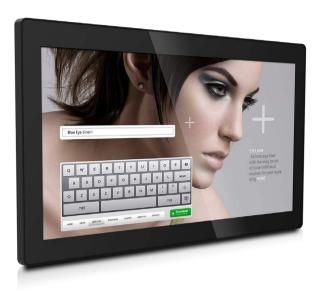

## iDISPLAY™ Tablet 18.5″ UIT418

The iDISPLAY Tablet 18.5" is designed as an freestanding or wall based interactive display. Operating on an Android operating system and powered by Pulse technology, this slim and elegant display includes all of the solutions needed for commercial locations. Attach to any standard TV/monitor VESA bracket and simply turn on the power. It is a fully interactive commercial display that uses capacitive touch, built in WiFi and LAN, and a host of integrated features that work in either landscape or portrait format. With the option to expand to 3G services\*, this is an amazing, medium-sized screen interactive digital display that creates an engaging, memorable consumer experience.