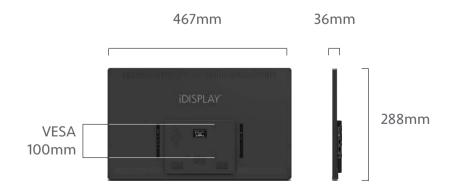

| Panel Information                        | Screen Size             | 18.5"                                                                                                                                                                                                            |
|------------------------------------------|-------------------------|------------------------------------------------------------------------------------------------------------------------------------------------------------------------------------------------------------------|
|                                          | Resolution              | 1366 x 768 Pixels                                                                                                                                                                                                |
|                                          | Brightness              | 250 cd/m²                                                                                                                                                                                                        |
|                                          | Contrast Ratio          | 1000                                                                                                                                                                                                             |
|                                          | Aspect Ratio            | 16:9                                                                                                                                                                                                             |
|                                          | Active Area Size (WxH)  | 409.8 x 230.4mm                                                                                                                                                                                                  |
|                                          | Viewing Angle Touch     | 85°/85°(H), 80°/80°(V)                                                                                                                                                                                           |
|                                          | Touch Technology        | Capacitive G+G 10 point                                                                                                                                                                                          |
| Hardware and OS                          | CPU                     |                                                                                                                                                                                                                  |
| Hardware and O3                          | GPU                     | RK3288, Cortex-A17, up to 1.8GHz Quad Core  Mali T764                                                                                                                                                            |
|                                          | Internal Memory         | 2GB, DDR3                                                                                                                                                                                                        |
|                                          | Flash Memory            | 16GB                                                                                                                                                                                                             |
|                                          | ,                       |                                                                                                                                                                                                                  |
|                                          | Operating System        | Android 4.4 / 5.1                                                                                                                                                                                                |
| \C.1 - 1   1   1   1   1   1   1   1   1 | Battery                 | N/A                                                                                                                                                                                                              |
| Video/Images                             | Video Formats           | 3GP, MP4, AVI, MKV, FLV, MOV                                                                                                                                                                                     |
|                                          | Video Codecs            | MPG-1, MPG-2, MPG-4, H.263, H.264, VC-1, RV, VP6/VP8, MVC                                                                                                                                                        |
|                                          | Image Formats           | JPG/JPEG, PNG, BMP                                                                                                                                                                                               |
|                                          | HDMI Output             | HDMI                                                                                                                                                                                                             |
|                                          | Playback Software       | Built-in software allows for easy setup of a playlist of videos and/or stills which can be looped infinitely without any additional software. Alternatively, any installed app can be auto-started upon boot-up. |
| Audio                                    | Speakers                | 3W x 2                                                                                                                                                                                                           |
|                                          | Audio Codecs            | MP3, WMA, AAC, FLAC, WAV                                                                                                                                                                                         |
| Communications                           | Bluetooth               | 4.0                                                                                                                                                                                                              |
|                                          | Wi-Fi                   | 802.11 b/g/n 2.4GHz                                                                                                                                                                                              |
|                                          | Wired Ethernet          | 100M/1000M                                                                                                                                                                                                       |
|                                          | Wireless 3G             | Through internal USB dongle (Optional)                                                                                                                                                                           |
| General information                      | Color                   | Black (Standard), White (Optional)                                                                                                                                                                               |
|                                          | Camera                  | N/A                                                                                                                                                                                                              |
|                                          | I/O ports               | SD, 3.5mm Audio Jack, Mini USB 2.0 OTG x 1, USB 2.0 Host x 3, HDMI, DC, RJ45                                                                                                                                     |
|                                          | Included in Box         | Display Unit, Power Adapter, Power Cable, User Manual, Warranty                                                                                                                                                  |
|                                          | Optional Accessories    | Floor stand, Counter Stand                                                                                                                                                                                       |
|                                          | Sensors                 | G-Sensor (3-Axis accelerometer)                                                                                                                                                                                  |
|                                          | Power Input             | 12V/3A                                                                                                                                                                                                           |
|                                          | Power Consumption       | 25W (max)                                                                                                                                                                                                        |
|                                          | Power Over Ethernet     | N/A                                                                                                                                                                                                              |
|                                          | Operating Temperature   | 0-40 °C                                                                                                                                                                                                          |
|                                          | Relative Humidity       | 85%                                                                                                                                                                                                              |
|                                          | Certifications          | Display Unit: ROHS, FCC and CE complaint Power Supply Unit: UL, FCC and CE compliant                                                                                                                             |
| Dimensions                               | Size (L x W x H)        | 467 x 288 x 36mm                                                                                                                                                                                                 |
|                                          | Product Weight          | 4.53kg                                                                                                                                                                                                           |
|                                          | Gift Box Size           | 525 x 394 x 110mm                                                                                                                                                                                                |
|                                          | Master Carton Size      | 545 x 415 x 350mm                                                                                                                                                                                                |
|                                          | Master Carton Weight    | 13.7kg                                                                                                                                                                                                           |
|                                          | Units per Master Carton | 3pcs                                                                                                                                                                                                             |
|                                          |                         |                                                                                                                                                                                                                  |