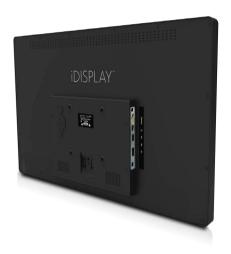

## iDISPLAY™ Tablet 18.5″ UIT418

The iDISPLAY Tablet 18.5" is designed as an freestanding or wall based interactive display. Operating on an Android operating system and powered by Pulse technology, this slim and elegant display includes all of the solutions needed for commercial locations. Attach to any standard TV/monitor VESA bracket and simply turn on the power. It is a fully interactive commercial display that uses capacitive touch, built in WiFi and LAN, and a host of integrated features that work in either landscape or portrait format. With the option to expand to 3G services\*, this is an amazing, medium-sized screen interactive digital display that creates an engaging, memorable consumer experience.

| Panel Information                        | Screen Size             | 18.5"                                                                                                                                                                                                            |
|------------------------------------------|-------------------------|------------------------------------------------------------------------------------------------------------------------------------------------------------------------------------------------------------------|
|                                          | Resolution              | 1366 x 768 Pixels                                                                                                                                                                                                |
|                                          | Brightness              | 250 cd/m²                                                                                                                                                                                                        |
|                                          | Contrast Ratio          | 1000                                                                                                                                                                                                             |
|                                          | Aspect Ratio            | 16:9                                                                                                                                                                                                             |
|                                          | Active Area Size (WxH)  | 409.8 x 230.4mm                                                                                                                                                                                                  |
|                                          | Viewing Angle Touch     | 85°/85°(H), 80°/80°(V)                                                                                                                                                                                           |
|                                          | Touch Technology        | Capacitive G+G 10 point                                                                                                                                                                                          |
| Hardware and OS                          | CPU                     |                                                                                                                                                                                                                  |
| Hardware and O3                          | GPU                     | RK3288, Cortex-A17, up to 1.8GHz Quad Core  Mali T764                                                                                                                                                            |
|                                          | Internal Memory         | 2GB, DDR3                                                                                                                                                                                                        |
|                                          | Flash Memory            | 16GB                                                                                                                                                                                                             |
|                                          | ,                       |                                                                                                                                                                                                                  |
|                                          | Operating System        | Android 4.4 / 5.1                                                                                                                                                                                                |
| \C.1 - 1   1   1   1   1   1   1   1   1 | Battery                 | N/A                                                                                                                                                                                                              |
| Video/Images                             | Video Formats           | 3GP, MP4, AVI, MKV, FLV, MOV                                                                                                                                                                                     |
|                                          | Video Codecs            | MPG-1, MPG-2, MPG-4, H.263, H.264, VC-1, RV, VP6/VP8, MVC                                                                                                                                                        |
|                                          | Image Formats           | JPG/JPEG, PNG, BMP                                                                                                                                                                                               |
|                                          | HDMI Output             | HDMI                                                                                                                                                                                                             |
|                                          | Playback Software       | Built-in software allows for easy setup of a playlist of videos and/or stills which can be looped infinitely without any additional software. Alternatively, any installed app can be auto-started upon boot-up. |
| Audio                                    | Speakers                | 3W x 2                                                                                                                                                                                                           |
|                                          | Audio Codecs            | MP3, WMA, AAC, FLAC, WAV                                                                                                                                                                                         |
| Communications                           | Bluetooth               | 4.0                                                                                                                                                                                                              |
|                                          | Wi-Fi                   | 802.11 b/g/n 2.4GHz                                                                                                                                                                                              |
|                                          | Wired Ethernet          | 100M/1000M                                                                                                                                                                                                       |
|                                          | Wireless 3G             | Through internal USB dongle (Optional)                                                                                                                                                                           |
| General information                      | Color                   | Black (Standard), White (Optional)                                                                                                                                                                               |
|                                          | Camera                  | N/A                                                                                                                                                                                                              |
|                                          | I/O ports               | SD, 3.5mm Audio Jack, Mini USB 2.0 OTG x 1, USB 2.0 Host x 3, HDMI, DC, RJ45                                                                                                                                     |
|                                          | Included in Box         | Display Unit, Power Adapter, Power Cable, User Manual, Warranty                                                                                                                                                  |
|                                          | Optional Accessories    | Floor stand, Counter Stand                                                                                                                                                                                       |
|                                          | Sensors                 | G-Sensor (3-Axis accelerometer)                                                                                                                                                                                  |
|                                          | Power Input             | 12V/3A                                                                                                                                                                                                           |
|                                          | Power Consumption       | 25W (max)                                                                                                                                                                                                        |
|                                          | Power Over Ethernet     | N/A                                                                                                                                                                                                              |
|                                          | Operating Temperature   | 0-40 °C                                                                                                                                                                                                          |
|                                          | Relative Humidity       | 85%                                                                                                                                                                                                              |
|                                          | Certifications          | Display Unit: ROHS, FCC and CE complaint Power Supply Unit: UL, FCC and CE compliant                                                                                                                             |
| Dimensions                               | Size (L x W x H)        | 467 x 288 x 36mm                                                                                                                                                                                                 |
|                                          | Product Weight          | 4.53kg                                                                                                                                                                                                           |
|                                          | Gift Box Size           | 525 x 394 x 110mm                                                                                                                                                                                                |
|                                          | Master Carton Size      | 545 x 415 x 350mm                                                                                                                                                                                                |
|                                          | Master Carton Weight    | 13.7kg                                                                                                                                                                                                           |
|                                          | Units per Master Carton | 3pcs                                                                                                                                                                                                             |
|                                          |                         |                                                                                                                                                                                                                  |