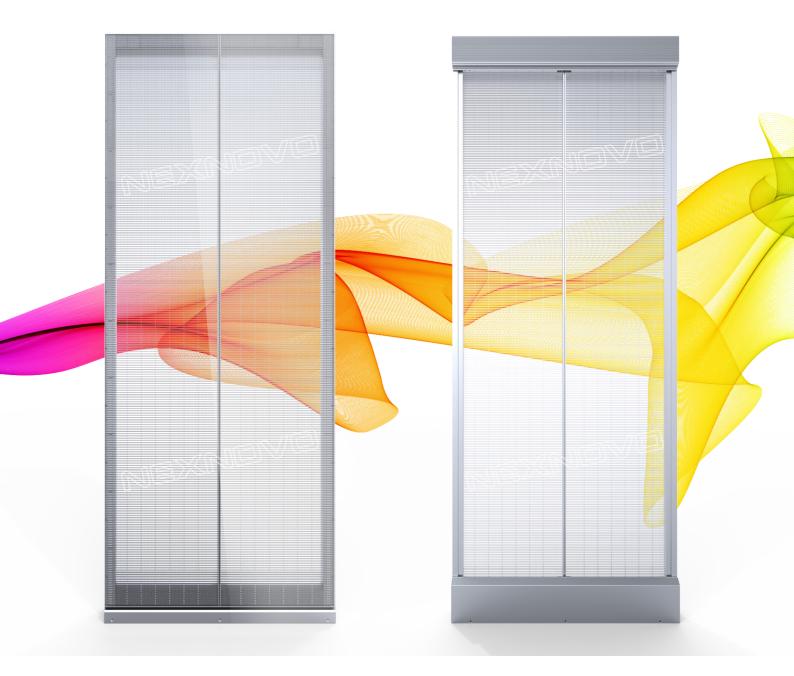

#### NS FOR APPLICATIONS IN HIGH-END LUXURY STORES

NS series which can be used directly as glass walls, is mainly designed for luxury-brand advertising. With unparalleled transparency and high resolutions, NS series is particularly suitable for premium stores and shopping malls.



Front Back

## **Application Places**









## Features & Advantages



High transparency



Modular design



Easy installation and debug



Easy transportation with light weight



Complete flatness



High brightness



Easy maintenance and update



Noise-free power supply



Stable performance



Central control

## **Application**



## Sizes



H=
$$h \times n$$
 ( $h$ =180mm  $n$ =1,2,3.....,20)  
W=1000mm  $\times n$  ( $n$ =1,2,3.....)

# **Specifications**

| Туре                  | NS2       | NS3       | NS8       | NS10        |
|-----------------------|-----------|-----------|-----------|-------------|
| Pixel Pitch(mm)       | 2.61×5.63 | 3.9×7.5   | 7.8×7.5   | 10.42×10.42 |
| LED Model             | SMD 1921  | SMD 1921  | SMD 1921  | SMD 1921    |
| Brightness(cd/m²