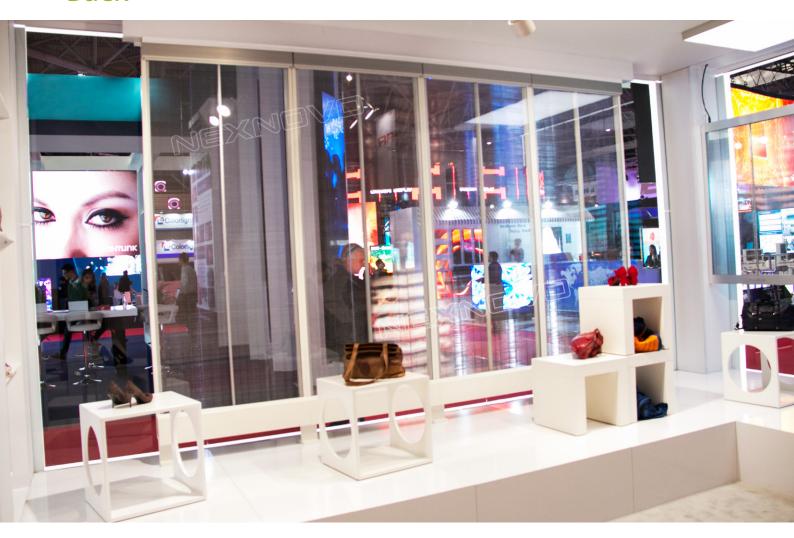

| SMD 1921    |
| Brightness(cd/m²)     | 5500-6000 | 5500-6000 | 5500-6000 | 5500-6000   |
| Transparency          | >65%      | >74%      | >75%      | >80%        |
| Resolution(dot/m²)    | 68053     | 34188     | 17094     | 9210        |
| Module Size(w x h/mm) | 500 x 180 | 500 x 180 | 500 x 180 | 500 x 180   |
| Max.Power(w/m²)       | 780       | 780       | 780       | 780         |
| Avg.Power(w/m²)       | 250       | 250       | 250       | 250         |
| Ingress Protection    | IP20      | IP20      | IP20      | IP20        |
| Refresh Rate(HZ)      | 1920      | 1920      | 1920      | 1920        |
| Weight(kg/m²)         | 12        | 12        | 12        | 12          |
| Working Temp(°C)      | -10~40    | -10~40    | -10~40    | -10~40      |

# Front





### Back











in Linkedin.com/NEXNOVO



youtube

#### ©2017 SHENZHEN NEXNOVO TECHNOLOGY CO,LTD

Address:Floor 5, Factory Building 2, No. 8, Qinglan Road 1, Pingshan Industry Zone, Pingshan District, Shenzhen, China 518118

Sale Tel: (+86)135 5498 8302

Tel: 0755-33078008 E-mail:sale@nexnovo.com