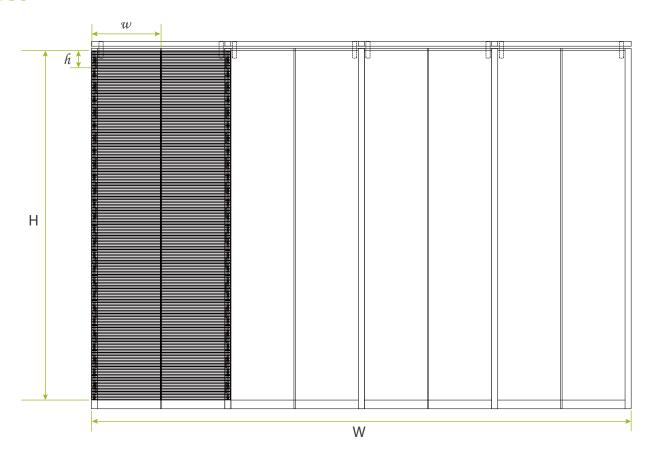

## Sizes

H=
$$h \times n$$
 ( $h$ =180mm  $n$ =1,2,3.....,20)  
W=1000mm  $\times n$  ( $n$ =1,2,3.....)