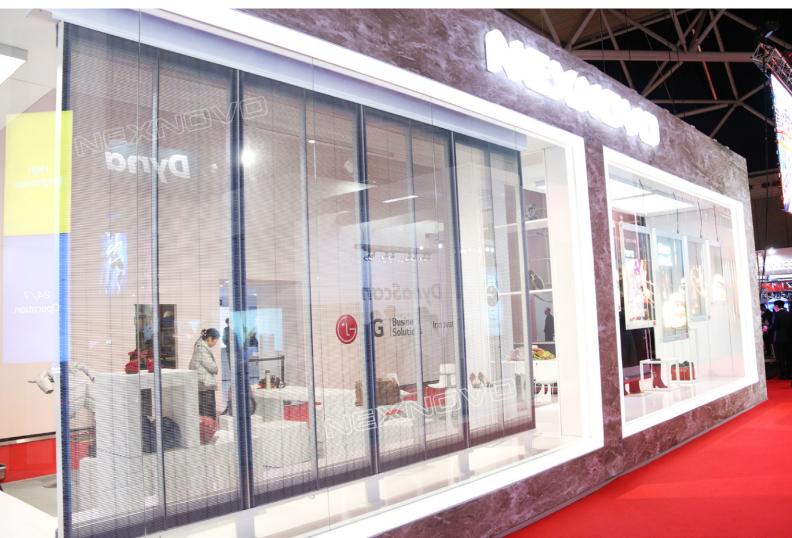

| SMD 1921  | SMD 1921    |
| Brightness(cd/m²)     | 5500-6000 | 5500-6000 | 5500-6000 | 5500-6000   |
| Transparency          | >65%      | >74%      | >75%      | >80%        |
| Resolution(dot/m²)    | 68053     | 34188     | 17094     | 9210        |
| Module Size(w x h/mm) | 500 x 180 | 500 x 180 | 500 x 180 | 500 x 180   |
| Max.Power(w/m²)       | 780       | 780       | 780       | 780         |
| Avg.Power(w/m²)       | 250       | 250       | 250       | 250         |
| Ingress Protection    | IP20      | IP20      | IP20      | IP20        |
| Refresh Rate(HZ)      | 1920      | 1920      | 1920      | 1920        |
| Weight(kg/m²)         | 12        | 12        | 12        | 12          |
| Working Temp(°C)      | -10~40    | -10~40    | -10~40    | -10~40      |

# Front





### Back











in Linkedin.com/NEXNOVO



youtube

#### ©2017 SHENZHEN NEXNOVO TECHNOLOGY CO,LTD

Address:Floor 5, Factory Building 2, No. 8, Qinglan Road 1, Pingshan Industry Zone, Pingshan District, Shenzhen, China 518118

Sale Tel: (+86)135 5498 8302

Tel: 0755-33078008 E-mail:sale@nexnovo.com