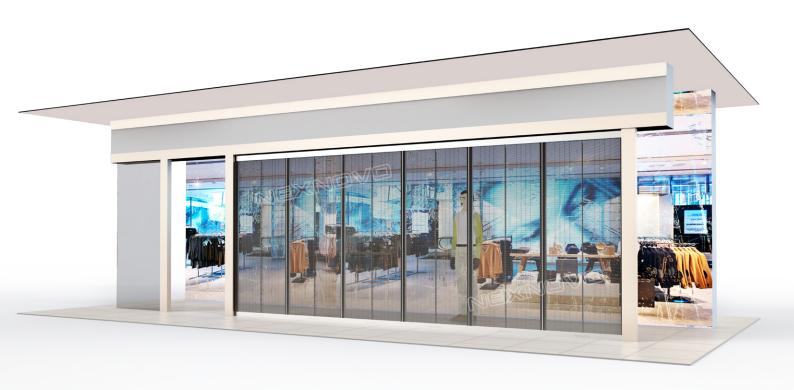

#### NS FOR APPLICATIONS IN HIGH-END LUXURY STORES

NS series which can be used directly as glass walls, is mainly designed for luxury-brand advertising. With unparalleled transparency and high resolutions, NS series is particularly suitable for premium stores and shopping malls.

## **Application**