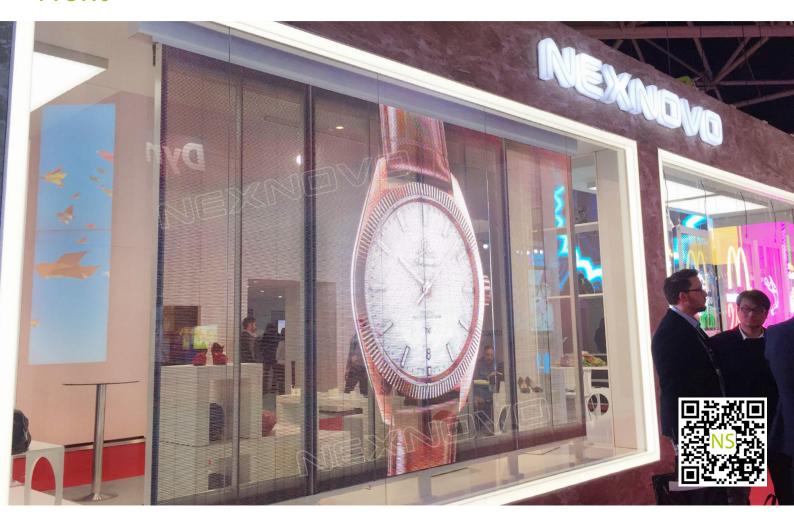

#### NS FOR APPLICATIONS IN HIGH-END LUXURY STORES

NS series which can be used directly as glass walls, is mainly designed for luxury-brand advertising. With unparalleled transparency and high resolutions, NS series is particularly suitable for premium stores and shopping malls.

## **Application Places**