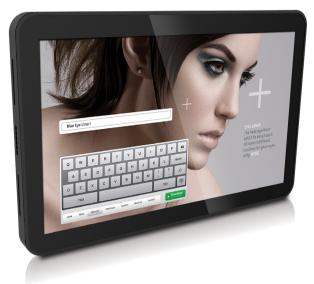

## iDISPLAY™ Tablet 8″

**UIT408** 

The iDISPLAY Tablet 8" is designed as an interactive display for any location. Operating on an Android operating system and powered by Pulse technology, this slim and elegant display includes all of the solutions needed for commercial locations. Attach to any standard TV/monitor VESA bracket and simply turn on the power. It is a fully interactive commercial display that uses capacitive touch, built in WiFi and LAN, and a host of integrated features that work in either landscape or portrait format. With the option to expand to 3G services\*, this is an amazing, interactive digital display that creates an engaging, memorable consumer experience.