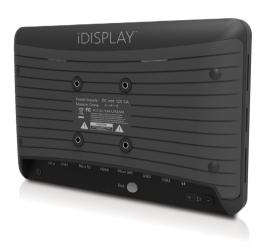

## iDISPLAY™ Tablet 8″

**UIT408** 

The iDISPLAY Tablet 8" is designed as an interactive display for any location. Operating on an Android operating system and powered by Pulse technology, this slim and elegant display includes all of the solutions needed for commercial locations. Attach to any standard TV/monitor VESA bracket and simply turn on the power. It is a fully interactive commercial display that uses capacitive touch, built in WiFi and LAN, and a host of integrated features that work in either landscape or portrait format. With the option to expand to 3G services\*, this is an amazing, interactive digital display that creates an engaging, memorable consumer experience.