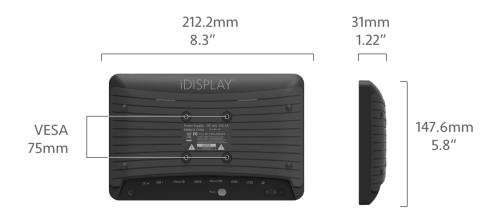

| Panel Information   | Screen Size                       | 8"                                                                                                                                                                                                               |
|---------------------|-----------------------------------|------------------------------------------------------------------------------------------------------------------------------------------------------------------------------------------------------------------|
| Tanetiniomation     | Resolution                        | 1280 x 800 Pixels                                                                                                                                                                                                |
|                     | Brightness                        | 280 cd/m²                                                                                                                                                                                                        |
|                     | Contrast Ratio                    | 900                                                                                                                                                                                                              |
|                     | Aspect Ratio                      | 16:10                                                                                                                                                                                                            |
|                     | ·                                 | 172.2 x 107.6mm                                                                                                                                                                                                  |
|                     | Active Area Size (WxH)            |                                                                                                                                                                                                                  |
|                     | Viewing Angle Touch               | 80°/80°(H), 80°/80°(V)                                                                                                                                                                                           |
|                     | Touch Technology                  | Capacitive G+G 5 point                                                                                                                                                                                           |
| Hardware and OS     | CPU                               | RK3188, Cortex-A9, up to 1.6GHz Quad Core                                                                                                                                                                        |
|                     | GPU                               | Mali 400 MP4, 600MHz                                                                                                                                                                                             |
|                     | Internal Memory                   | 1GB, DDR3                                                                                                                                                                                                        |
|                     | Flash Memory                      | 8GB                                                                                                                                                                                                              |
|                     | Operating System                  | Android 4.4 / 5.1                                                                                                                                                                                                |
|                     | Battery                           | No Battery (Standard), Li 3.7V 7800mAh (Optional)                                                                                                                                                                |
| Video/Images        | Video Formats                     | 3GP, MP4, AVI, MKV, FLV, MOV, RM, RMVB                                                                                                                                                                           |
|                     | Video Codecs                      | MPG-1, MPG-2, MPG-4, H.263, H.264, VC-1, RV, VP6/VP8, MVC                                                                                                                                                        |
|                     | Image Formats                     | JPG/JPEG, PNG, BMP                                                                                                                                                                                               |
|                     | HDMI Output                       | Mini HDMI                                                                                                                                                                                                        |
|                     | Playback Software                 | Built-in software allows for easy setup of a playlist of videos and/or stills which can be looped infinitely without any additional software. Alternatively, any installed app can be auto-started upon boot-up. |
| Audio               | Speakers                          | 1W x 2                                                                                                                                                                                                           |
|                     | Audio Codecs                      | MP3, WMA, AAC, FLAC, WAV                                                                                                                                                                                         |
| Communications      | Bluetooth                         | 4.0                                                                                                                                                                                                              |
|                     | Wi-Fi                             | 802.11 b/g/n 2.4GHz                                                                                                                                                                                              |
|                     | Wired Ethernet                    | 100M/1000M, RJ45                                                                                                                                                                                                 |
|                     | Wireless 3G                       | Through internal Mini-PCIE Card (Optional)                                                                                                                                                                       |
| General information | Color                             | Black                                                                                                                                                                                                            |
|                     | Camera                            | No Camera (Standard), 5MP (Optional)                                                                                                                                                                             |
|                     | I/O ports                         | DC, Mini HDMI, 3.5mm Audio Output Jack, USB 2.0 Host x 1, Micro USB 2.0 OTG x 1, RJ45                                                                                                                            |
|                     | Included in Box                   | Display Unit, Power Adapter, VESA 75mm to 100mm Bracket, Power Cable, User Manual, Warranty                                                                                                                      |
|                     | Optional Accessories              | Floor stand, counter stand (L), shelf clip, adjustable shelf clip, wall bracket, rotating bracket                                                                                                                |
|                     | Sensors                           | G-Sensor (3-Axis accelerometer)                                                                                                                                                                                  |
|                     | Power Input                       | 12V/2A                                                                                                                                                                                                           |
|                     | Power Consumption                 | 15W (max)                                                                                                                                                                                                        |
|                     | Power Over Ethernet               | Through RJ45                                                                                                                                                                                                     |
|                     | Operating Temperature             | 0-40 °C                                                                                                                                                                                                          |
|                     | Relative Humidity                 | 85%                                                                                                                                                                                                              |
|                     | Certifications                    | Display Unit: ROHS, FCC and CE complaint                                                                                                                                                                         |
|                     |                                   | Power Supply Unit: UL, FCC and CE compliant Battery: UL, UN38.3                                                                                                                                                  |
| Dimensions          | Size (L x W x H)                  | 212.2 x 31 x 147.6mm                                                                                                                                                                                             |
|                     | Product Weight                    | 0.55kg                                                                                                                                                                                                           |
|                     |                                   | 344 x 215 x 65mm                                                                                                                                                                                                 |
|                     | Gift Box Size                     | 344 X 213 X 63111111                                                                                                                                                                                             |
|                     | Gift Box Size  Master Carton Size | 360 x 285 x 235mm                                                                                                                                                                                                |
|                     |                                   |                                                                                                                                                                                                                  |