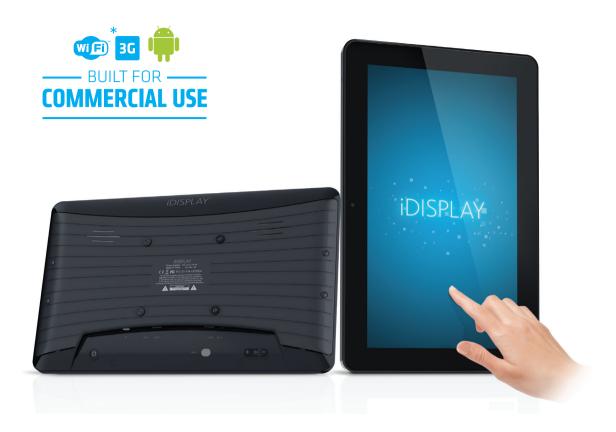

## iDISPLAY™ Tablet 15.6″ UIT415

The iDISPLAY Tablet 15.6" is designed as an interactive display for any location. Operating on an Android operating system and powered by Pulse technology, this slim and elegant display includes all of the solutions needed for commercial locations. Attach to any standard TV/monitor VESA bracket and simply turn on the power. It is a fully interactive commercial display that uses capacitive touch, built in WiFi and LAN, and a host of integrated features that work in either landscape or portrait format. With the option to expand to 3G services\*, this is an amazing, interactive digital display that creates an engaging, memorable consumer experience.