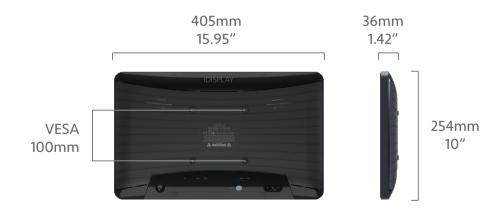

| Panel Information   | Screen Size                       | 15.6"                                                                                                                                                                                                            |
|---------------------|-----------------------------------|------------------------------------------------------------------------------------------------------------------------------------------------------------------------------------------------------------------|
| Panel Information   |                                   |                                                                                                                                                                                                                  |
|                     | Resolution                        | 1920 x 1080 Pixels                                                                                                                                                                                               |
|                     | Brightness                        | 300 cd/m <sup>2</sup>                                                                                                                                                                                            |
|                     | Contrast Ratio                    | 700                                                                                                                                                                                                              |
|                     | Aspect Ratio                      | 16:9                                                                                                                                                                                                             |
|                     | Active Area Size (WxH)            | 344.16 x 193.59mm                                                                                                                                                                                                |
|                     | Viewing Angle Touch               | 89°/89°(H), 89°/89°(V)                                                                                                                                                                                           |
|                     | Touch Technology                  | Capacitive G+G 10 point                                                                                                                                                                                          |
| Hardware and OS     | CPU                               | RK3288, Cortex-A17, up to 1.8GHz Quad Core                                                                                                                                                                       |
|                     | GPU                               | Mali T764 MP4, 600MHz                                                                                                                                                                                            |
|                     | Internal Memory                   | 2GB, DDR3                                                                                                                                                                                                        |
|                     | Flash Memory                      | 16GB                                                                                                                                                                                                             |
|                     | Operating System                  | Android 4.4 / 5.1                                                                                                                                                                                                |
|                     | Battery                           | N/A                                                                                                                                                                                                              |
| Video/Images        | Video Formats                     | 3GP, MP4, AVI, MKV, FLV, MOV, RM, RMVB                                                                                                                                                                           |
|                     | Video Codecs                      | MPG-1, MPG-2, MPG-4, H.263, H.264, VC-1, RV, VP6/VP8, MVC                                                                                                                                                        |
|                     | Image Formats                     | JPG/JPEG, PNG, BMP                                                                                                                                                                                               |
|                     | HDMI Output                       | N/A                                                                                                                                                                                                              |
|                     | Playback Software                 | Built-in software allows for easy setup of a playlist of videos and/or stills which can be looped infinitely without any additional software. Alternatively, any installed app can be auto-started upon boot-up. |
| Audio               | Speakers                          | 3W x 2                                                                                                                                                                                                           |
|                     | Audio Codecs                      | MP3, WMA, AAC, FLAC, WAV                                                                                                                                                                                         |
| Communications      | Bluetooth                         | 4.0                                                                                                                                                                                                              |
|                     | Wi-Fi                             | 802.11 b/g/n 2.4GHz (AP6212)                                                                                                                                                                                     |
|                     | Wired Ethernet                    | 100M/1000M, RJ45                                                                                                                                                                                                 |
|                     | Wireless 3G                       | Through internal USB dongle (Optional)                                                                                                                                                                           |
| General information | Color                             | Black (Standard), White (Optional)                                                                                                                                                                               |
|                     | Camera                            | Front 2MP                                                                                                                                                                                                        |
|                     | I/O ports                         | DC, 3.5mm Audio Output Jack, USB 2.0 Host x 2, USB 2.0 OTG x 1, RJ45                                                                                                                                             |
|                     | Included in Box                   | Display Unit, Power Adapter, Power Cable, User Manual, Warranty                                                                                                                                                  |
|                     | Optional Accessories              | Floor stand, Counter stand (L), Shelf clip, Adjustable shelf clip, Wall bracket, Rotating bracket                                                                                                                |
|                     | Sensors                           | G-Sensor (3-Axis accelerometer)                                                                                                                                                                                  |
|                     |                                   | ,                                                                                                                                                                                                                |
|                     | Power Input                       | 12V/3A                                                                                                                                                                                                           |
|                     | Power Consumption                 | 25W (max)                                                                                                                                                                                                        |
|                     | Power Over Ethernet               | Through RJ45                                                                                                                                                                                                     |
|                     | Operating Temperature             | 0-40 °C                                                                                                                                                                                                          |
|                     | Relative Humidity                 | 85%                                                                                                                                                                                                              |
|                     | Certifications                    | Display Unit: ROHS, FCC and CE complaint Power Supply Unit: UL, FCC and CE compliant                                                                                                                             |
| Dimensions          | Size (L x W x H)                  | 405 x 36 x 254mm                                                                                                                                                                                                 |
|                     | Product Weight                    | 2.72kg                                                                                                                                                                                                           |
|                     |                                   | 628 x 89 x 308mm                                                                                                                                                                                                 |
|                     | Gift Box Size                     | 526 X 67 X 500 MM                                                                                                                                                                                                |
|                     | Gift Box Size  Master Carton Size | 646 x 196 x 330mm                                                                                                                                                                                                |
|                     |                                   |                                                                                                                                                                                                                  |