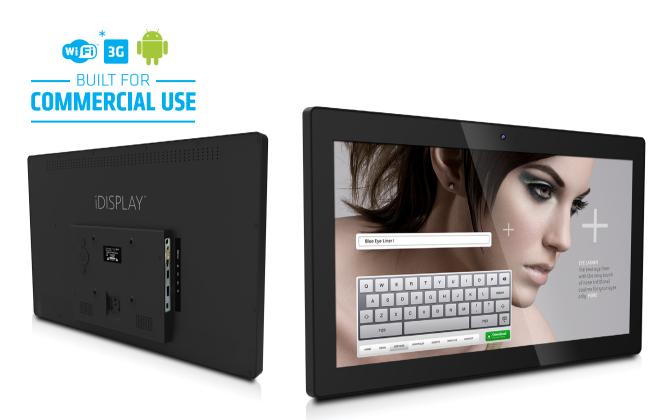

## iDISPLAY<sup>™</sup> Tablet 27″ UIT427

The iDISPLAY Tablet 27" is designed as an freestanding or wall based interactive display. Operating on an Android operating system and powered by Pulse technology, this slim and elegant display includes all of the solutions needed for commercial locations. Attach to any standard TV/monitor VESA bracket and simply turn on the power. It is a fully interactive commercial display that uses capacitive touch, built in WiFi and LAN, and a host of integrated features that work in either landscape or portrait format. With the option to expand to 3G services<sup>\*</sup>, this is an amazing, large screen interactive digital display that creates an engaging, memorable consumer experience.

\*3G optional, pending carrier compatibility/availability. For more information about iDISPLAY™ Tablets please visit our website: **www.outform.com/iDisplay-Tablets** 