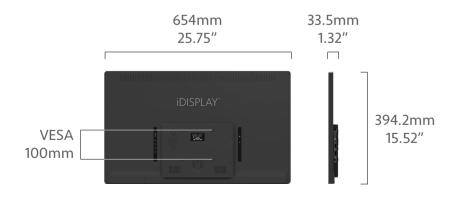

## **OUTFORM**...

| Panel Information   | Screen Size                                | 27"                                                                                                                                                                                                              |
|---------------------|--------------------------------------------|------------------------------------------------------------------------------------------------------------------------------------------------------------------------------------------------------------------|
|                     | Resolution                                 | 1920 x 1080 Pixels                                                                                                                                                                                               |
|                     | Brightness                                 | 250 cd/m <sup>2</sup>                                                                                                                                                                                            |
|                     | Contrast Ratio                             | 1000                                                                                                                                                                                                             |
|                     | Aspect Ratio                               | 16:9                                                                                                                                                                                                             |
|                     | Active Area Size (WxH)                     | 579.6 x 336.15mm                                                                                                                                                                                                 |
|                     | Viewing Angle Touch                        | 85°/85°(H), 80°/80°(V)                                                                                                                                                                                           |
|                     | Touch Technology                           | Capacitive G+G 10 point                                                                                                                                                                                          |
| Hardware and OS     | CPU                                        | RK3288, Cortex-A9, up to 1.8GHz Quad Core                                                                                                                                                                        |
|                     | GPU                                        | Mali 400 MP4, 600MHz                                                                                                                                                                                             |
|                     | Internal Memory                            | 2GB, DDR3                                                                                                                                                                                                        |
|                     | Flash Memory                               | 16GB                                                                                                                                                                                                             |
|                     | Operating System                           | Android 4.4 / 5.1                                                                                                                                                                                                |
|                     | Battery                                    | N/A                                                                                                                                                                                                              |
| Video/Images        | Video Formats                              | 3GP, MP4, AVI, MKV, FLV, MOV, RM, RMVB                                                                                                                                                                           |
|                     | Video Codecs                               | MPG-1, MPG-2, MPG-4, H.263, H.264, VC-1, RV, VP6/VP8, MVC                                                                                                                                                        |
|                     | Image Formats                              | JPG/JPEG, PNG, BMP                                                                                                                                                                                               |
|                     | HDMI Output                                | N/A                                                                                                                                                                                                              |
|                     | Playback Software                          | Built-in software allows for easy setup of a playlist of videos and/or stills which can be looped infini ely without any additional software. Alternatively, any installed app can be auto-started upon boot-up. |
| Audio               | Speakers                                   | 3W x 2                                                                                                                                                                                                           |
| Audio               | Audio Codecs                               | MP3, WMA, AAC, FLAC, WAV                                                                                                                                                                                         |
| Communications      | Bluetooth                                  | 4.0                                                                                                                                                                                                              |
|                     | Wi-Fi                                      | 802.11 b/g/n 2.4GHz                                                                                                                                                                                              |
|                     | Wired Ethernet                             | 100M/1000M                                                                                                                                                                                                       |
|                     | Wireless 3G                                | Through external USB dongle (optional)                                                                                                                                                                           |
| General information | Color                                      | Black (Standard), White (Optional)                                                                                                                                                                               |
| General information | Camera                                     | Front 5MP                                                                                                                                                                                                        |
|                     | I/O ports                                  | SD, 3.5mm Audio Jack, Mini USB 2.0 OTG x 1, USB 2.0 Host x 2, HDMI, DC, RJ45                                                                                                                                     |
|                     | Included in Box                            | Display Unit, Power Adapter, Power Cable, User Manual, Warranty                                                                                                                                                  |
|                     | Optional Accessories                       | Floor stand, Counter Stand                                                                                                                                                                                       |
|                     | Sensors                                    |                                                                                                                                                                                                                  |
|                     | Power Input                                | G-Sensor (3-Axis accelerometer)<br>12V/4A                                                                                                                                                                        |
|                     | Power Consumption                          |                                                                                                                                                                                                                  |
|                     | Power Over Ethernet                        | 40W (max)                                                                                                                                                                                                        |
|                     |                                            | N/A                                                                                                                                                                                                              |
|                     | Operating Temperature<br>Relative Humidity | 0-40 ℃<br>85%                                                                                                                                                                                                    |
|                     | Certification                              |                                                                                                                                                                                                                  |
|                     | Certification                              | Display Unit: ROHS, FCC and CE complaint<br>Power Supply Unit: UL, FCC and CE compliant                                                                                                                          |
| Dimensions          | Size (L x W x H)                           | 654 x 33.5 x 394.2mm                                                                                                                                                                                             |
|                     | Product Weight                             | 6.95kg                                                                                                                                                                                                           |
|                     | Gift Box Size                              | 680 x 120 x 501mm                                                                                                                                                                                                |
|                     | Master Carton Size                         | 700 x 145 x 526mm                                                                                                                                                                                                |
|                     | Master Carton Weight                       | 12.5kg                                                                                                                                                                                                           |
|                     | Units per Master Carton                    | 2pcs                                                                                                                                                                                                             |
|                     | . ·                                        | · · · · · · · · · · · · · · · · · · ·                                                                                                                                                                            |