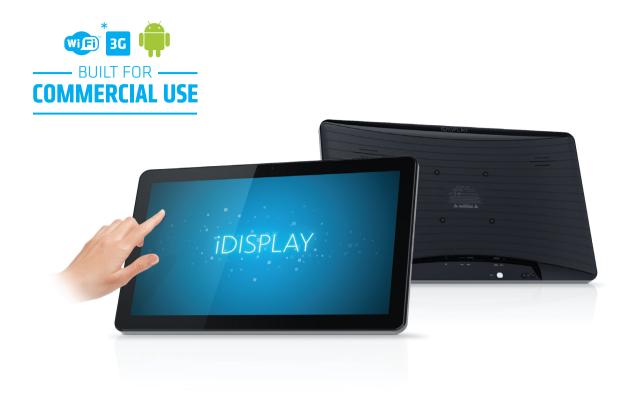

## iDISPLAY™ Tablet 18.5″ UIT418

The iDISPLAY Tablet 18.5" is designed as an freestanding or wall based interactive display. Operating on an Android operating system and powered by Pulse technology, this slim and elegant display includes all of the solutions needed for commercial locations. Attach to any standard TV/monitor VESA bracket and simply turn on the power. It is a fully interactive commercial display that uses capacitive touch, built in WiFi and LAN, and a host of integrated features that work in either landscape or portrait format. With the option to expand to 3G services\*, this is an amazing, medium-sized screen interactive digital display that creates an engaging, memorable consumer experience.