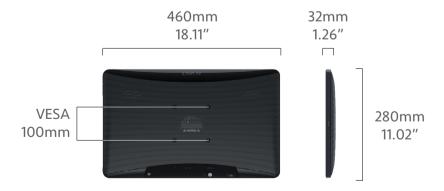

| Panel Information   | Screen Size                       | 18.5"                                                                                                                                                                                                            |
|---------------------|-----------------------------------|------------------------------------------------------------------------------------------------------------------------------------------------------------------------------------------------------------------|
|                     | Resolution                        | 1366 x 768 Pixels                                                                                                                                                                                                |
|                     | Brightness                        | 250 cd/m <sup>2</sup>                                                                                                                                                                                            |
|                     | Contrast Ratio                    | 1000                                                                                                                                                                                                             |
|                     | Aspect Ratio                      | 16:9                                                                                                                                                                                                             |
|                     | Active Area Size (WxH)            | 409.8 x 230.4mm                                                                                                                                                                                                  |
|                     | Viewing Angle Touch               | 85°/85°(H), 80°/80°(V)                                                                                                                                                                                           |
|                     | Touch Technology                  | Capacitive G+G 10 point                                                                                                                                                                                          |
| Hardware and OS     | CPU                               | RK3288, Cortex-A9, up to 1.8GHz Quad Core                                                                                                                                                                        |
|                     | GPU                               | Mali T764                                                                                                                                                                                                        |
|                     | Internal Memory                   | 2GB, DDR3                                                                                                                                                                                                        |
|                     | Flash Memory                      | 16GB                                                                                                                                                                                                             |
|                     | Operating System                  | Android 4.4 / 5.1                                                                                                                                                                                                |
|                     |                                   |                                                                                                                                                                                                                  |
|                     | Battery                           | N/A                                                                                                                                                                                                              |
| Video/Images        | Video Formats                     | 3GP, MP4, AVI, MKV, FLV, MOV, RM, RMVB                                                                                                                                                                           |
|                     | Video Codecs                      | MPG-1, MPG-2, MPG-4, H.263, H.264, VC-1, RV, VP6/VP8, MVC                                                                                                                                                        |
|                     | Image Formats                     | JPG/JPEG, PNG, BMP                                                                                                                                                                                               |
|                     | HDMI Output                       | N/A                                                                                                                                                                                                              |
|                     | Playback Software                 | Built-in software allows for easy setup of a playlist of videos and/or stills which can be looped infinitely without any additional software. Alternatively, any installed app can be auto-started upon boot-up. |
| Audio               | Speakers                          | 3W x 2                                                                                                                                                                                                           |
|                     | Audio Codecs                      | MP3, WMA, AAC, FLAC, WAV                                                                                                                                                                                         |
| Communications      | Bluetooth                         | 4.0                                                                                                                                                                                                              |
|                     | Wi-Fi                             | 802.11 b/g/n 2.4GHz                                                                                                                                                                                              |
|                     | Wired Ethernet                    | 100M/1000M                                                                                                                                                                                                       |
|                     | Wireless 3G                       | Through internal USB dongle (Optional)                                                                                                                                                                           |
| General information | Color                             | Black (Standard), White (Optional)                                                                                                                                                                               |
|                     | Camera                            | Front 2MP                                                                                                                                                                                                        |
|                     | I/O ports                         | SD, 3.5mm Audio Jack, Mini USB 2.0 OTG x 1, USB 2.0 Host x 3, HDMI, DC, RJ45                                                                                                                                     |
|                     | Included in Box                   | Display Unit, Power Adapter, Power Cable, User Manual, Warranty                                                                                                                                                  |
|                     | Optional Accessories              | Floor stand, Counter Stand                                                                                                                                                                                       |
|                     | Sensors                           | G-Sensor (3-Axis accelerometer)                                                                                                                                                                                  |
|                     | Power Input                       | 12V/3A                                                                                                                                                                                                           |
|                     | Power Consumption                 | 25W (max)                                                                                                                                                                                                        |
|                     | Power Over Ethernet               | N/A                                                                                                                                                                                                              |
|                     | Operating Temperature             | 0-40 °C                                                                                                                                                                                                          |
|                     | Relative Humidity                 | 85%                                                                                                                                                                                                              |
|                     | Certifications                    | Display Unit: ROHS, FCC and CE complaint Power Supply Unit: UL, FCC and CE compliant                                                                                                                             |
| Dimensions          | Size (L x W x H)                  | 460 x 32 x 280mm                                                                                                                                                                                                 |
|                     | Product Weight                    | 4.53kg                                                                                                                                                                                                           |
|                     |                                   |                                                                                                                                                                                                                  |
|                     | Gift Box Size                     | 678 x 110 x 348mm                                                                                                                                                                                                |
|                     | Gift Box Size  Master Carton Size | 678 x 110 x 348mm<br>693 x 355 x 375mm                                                                                                                                                                           |
|                     |                                   |                                                                                                                                                                                                                  |